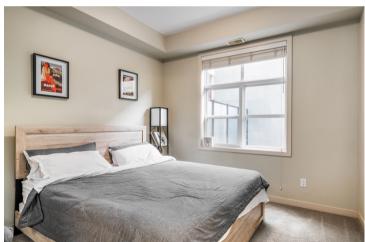

# **Bedrooms**

- Primary bedroom features, plush carpeting, media input on wall, floor to ceiling windows, a walk-in closet, and 4-piece ensuite
- Two additional bedrooms both feature, plush carpeting, spacious closets, and large windows

# **WELCOME TO 116-1331 ELLIS STREET**

Bright and open 3-bed condo in downtown Kelowna with an excellent floor plan and spacious patio for enjoying outdoor living. This home offers high 10 ft. ceilings, hardwood floors in the main living areas, and granite counters in the kitchen. The open concept layout seamlessly connects the living room and dining room. Large windows in the living room allow for an abundance of natural light to flood the space. Directly off the dining room is sliding door access to the partially covered patio. This is the ideal space for setting up a BBQ and a lounging and/or outdoor dining area.