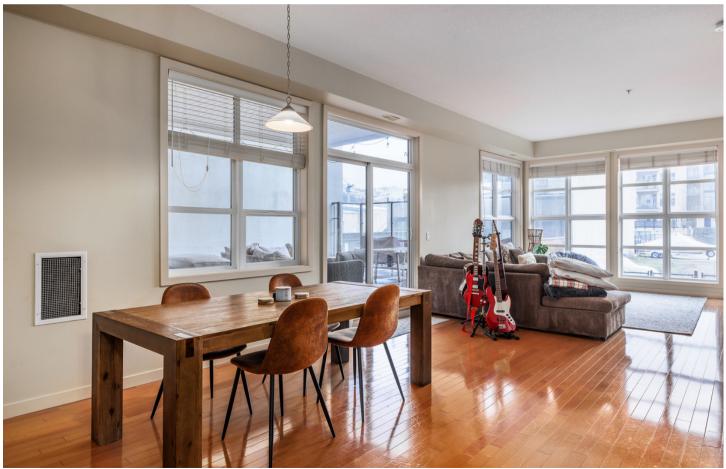

# **WELCOME TO 116-1331 ELLIS STREET**

Bright and open 3-bed condo in downtown Kelowna with an excellent floor plan and spacious patio for enjoying outdoor living. This home offers high 10 ft. ceilings, hardwood floors in the main living areas, and granite counters in the kitchen. The open concept layout seamlessly connects the living room and dining room. Large windows in the living room allow for an abundance of natural light to flood the space. Directly off the dining room is sliding door access to the partially covered patio. This is the ideal space for setting up a BBQ and a lounging and/or outdoor dining area.

# Kitchen/Dining

- Granite countertops, tile backsplash and wood cabinetry
- The cabinets provide ample storage space, and are accented with stainless steel hardware
- Beautiful kitchen island with seating for three
- Three pendant light fixtures over the island
- The functionality of this kitchen is enhanced by professional stainless-steel appliances
- The dining area is adjacent to kitchen and living areas with ample room for a large table accented by hanging light fixture
- This is a great space for entertaining family and friends