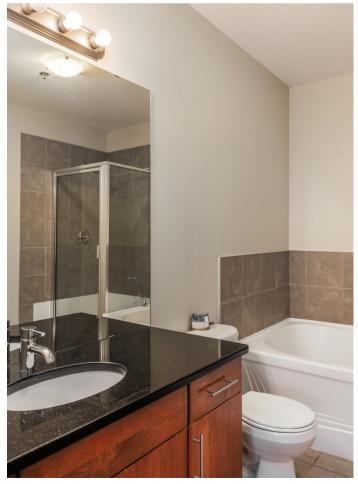

### **Bathrooms**

- 3-piece main bathroom with tile flooring, vanity with granite counter and undermount sink, wall mounted mirror with bar lighting, and a glass door shower with a wand shower head
- 4-piece primary bedroom ensuite with tile flooring, vanity with granite counter and undermount sink, wall mounted mirror with bar lighting, soaker tub with tile surround and a glass door, tiled shower