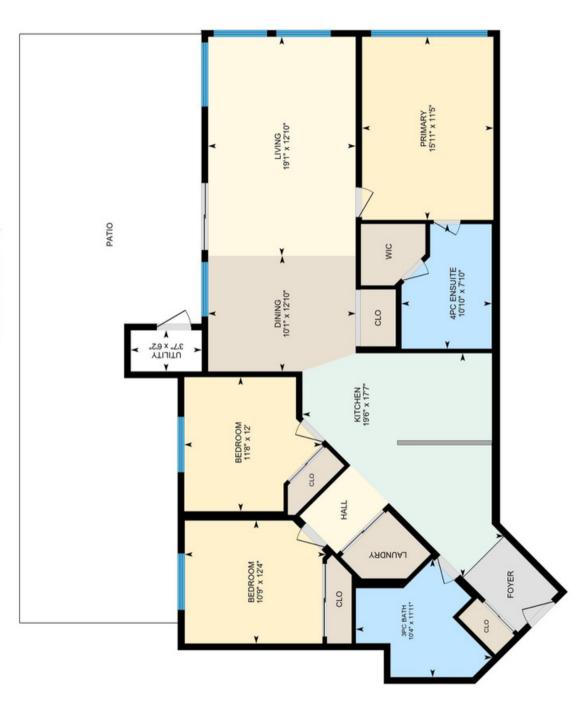

# **ROOM SIZES**

# **Main Level**

Dining Room: 12' 10 x 10' 1

Kitchen: 17' 7 x 19' 6

Living Room: 12' 10 x 19' 1

3-Piece Bathroom: 11' 11 x 10' 4 Primary Bedroom: 11' 5 x 15' 11 4-Piece Ensuite: 7' 10 x 10' 10

Bedroom: 12' x 11' 8 Bedroom: 12' 4 x 10' 9 Utility Room: 6' 2 x 3' 7

# 116-1331 Ellis St, Kelowna, BC

Main Floor Interior Area 1417.62 sq ft Excluded Area 22.17 sq ft

White regions are excluded from total floor area in iGUIDE floor plans. All room dimensions and floor areas must be considered approximate and are subject to independent verification.