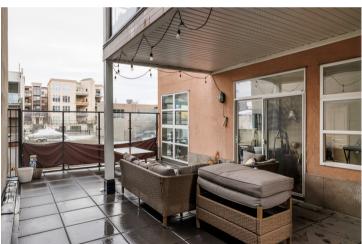

# **WELCOME TO 116-1331 ELLIS STREET**

Bright and open 3-bed condo in downtown Kelowna with an excellent floor plan and spacious patio for enjoying outdoor living. This home offers high 10 ft. ceilings, hardwood floors in the main living areas, and granite counters in the kitchen. The open concept layout seamlessly connects the living room and dining room. Large windows in the living room allow for an abundance of natural light to flood the space. Directly off the dining room is sliding door access to the partially covered patio. This is the ideal space for setting up a BBQ and a lounging and/or outdoor dining area.

# **Exceptional Features**

- Welcome to downtown living at Ellis Court
- This condo is located in the heart of downtown Kelowna
- Hardwood flooring throughout
- Fully equipped kitchen with quality stainless steel appliances that complement the design of the space
- This home offers 10 ft. ceilings and beautiful floor to ceiling windows
- Enjoy views of the surrounding mountains and city the private balcony
- The balcony is located off the main living area and features floating tile, a partially covered area and ample seating space
- Spacious linen/laundry room
- This unit comes with 1 parking stall #67 in the parkade and storage locker #67
- Fantastic location near walking and biking trails, close proximity to the beach, near shopping, restaurants, wineries, breweries and multiple amenities

# **Living Room**

- This living room is filled with natural light streaming through large floor to ceiling windows
- Open concept with main living areas with 10 ft. high ceilings creating a spacious, airy environment
- Feature wall with built in media and shelving
- Step through glass sliding doors to the large partially covered patio with floating tile, and additional seating