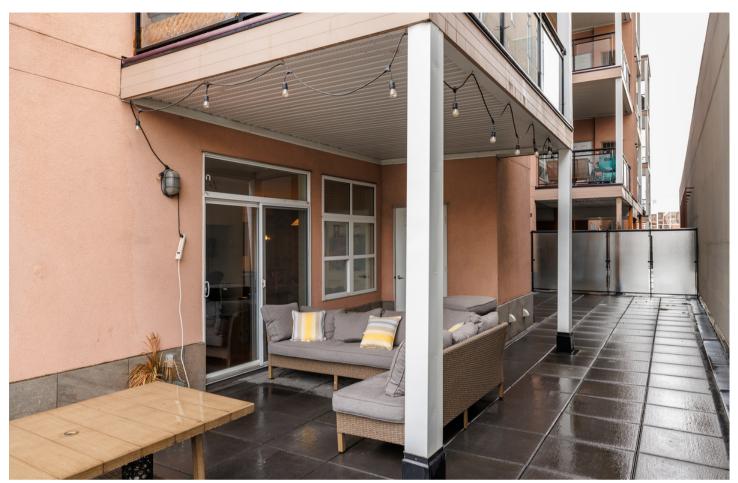

# **WELCOME TO 116-1331 ELLIS STREET**

Bright and open 3-bed condo in downtown Kelowna with an excellent floor plan and spacious patio for enjoying outdoor living. This home offers high 10 ft. ceilings, hardwood floors in the main living areas, and granite counters in the kitchen. The open concept layout seamlessly connects the living room and dining room. Large windows in the living room allow for an abundance of natural light to flood the space. Directly off the dining room is sliding door access to the partially covered patio. This is the ideal space for setting up a BBQ and a lounging and/or outdoor dining area.

# **Exceptional Features**

- Welcome to downtown living at Ellis Court
- This condo is located in the heart of downtown Kelowna
- Hardwood flooring throughout
- Fully equipped kitchen with quality stainless steel appliances that complement the design of the space
- This home offers 10 ft. ceilings and beautiful floor to ceiling windows
- Enjoy views of the surrounding mountains and city the private balcony
- The balcony is located off the main living area and features floating tile, a partially covered area and ample seating space
- Spacious linen/laundry room
- This unit comes with 1 parking stall #67 in the parkade and storage locker #67
- Fantastic location near walking and biking trails, close proximity to the beach, near shopping, restaurants, wineries, breweries and multiple amenities

# **Living Room**

- This living room is filled with natural light streaming through large floor to ceiling windows
- Open concept with main living areas with 10 ft. high ceilings creating a spacious, airy environment
- Feature wall with built in media and shelving
- Step through glass sliding doors to the large partially covered patio with floating tile, and additional seating