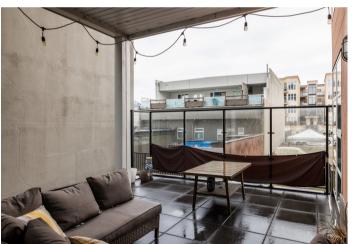

# **WELCOME TO 116-1331 ELLIS STREET**

Bright and open 3-bed condo in downtown Kelowna with an excellent floor plan and spacious patio for enjoying outdoor living. This home offers high 10 ft. ceilings, hardwood floors in the main living areas, and granite counters in the kitchen. The open concept layout seamlessly connects the living room and dining room. Large windows in the living room allow for an abundance of natural light to flood the space. Directly off the dining room is sliding door access to the partially covered patio. This is the ideal space for setting up a BBQ and a lounging and/or outdoor dining area.

# **Exceptional Features**

- Welcome to downtown living at Ellis Court
- This condo is located in the heart of downtown Kelowna
- Hardwood flooring throughout
- Fully equipped kitchen with quality stainless steel appliances that complement the design of the space
- This home offers 10 ft. ceilings and beautiful floor to ceiling windows
- Enjoy views of the surrounding mountains and city the private balcony
- The balcony is located off the main living area and features floating tile, a partially covered area and ample seating space
- Spacious linen/laundry room
- This unit comes with 1 parking stall #67 in the parkade and storage locker #67
- Fantastic location near walking and biking trails, close proximity to the beach, near shopping, restaurants, wineries, breweries and multiple amenities

# **Living Room**

- This living room is filled with natural light streaming through large floor to ceiling windows
- Open concept with main living areas with 10 ft. high ceilings creating a spacious, airy environment
- Feature wall with built in media and shelving
- Step through glass sliding doors to the large partially covered patio with floating tile, and additional seating