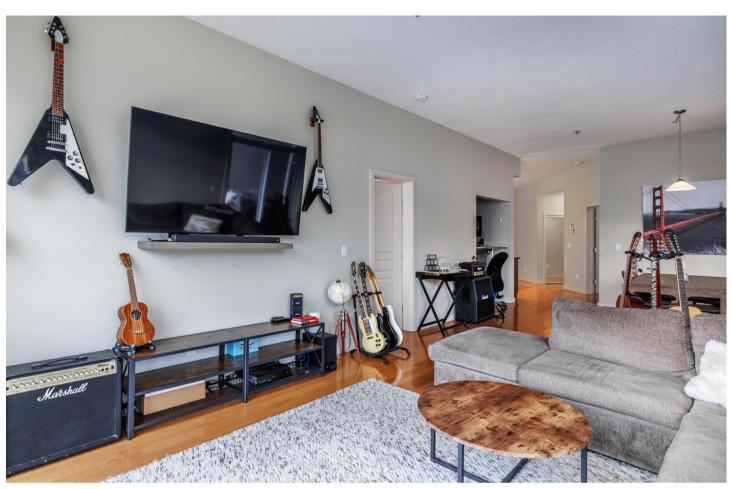

# **WELCOME TO 116-1331 ELLIS STREET**

Bright and open 3-bed condo in downtown Kelowna with an excellent floor plan and spacious patio for enjoying outdoor living. This home offers high 10 ft. ceilings, hardwood floors in the main living areas, and granite counters in the kitchen. The open concept layout seamlessly connects the living room and dining room. Large windows in the living room allow for an abundance of natural light to flood the space. Directly off the dining room is sliding door access to the partially covered patio. This is the ideal space for setting up a BBQ and a lounging and/or outdoor dining area.

# **Living Room**

- This living room is filled with natural light streaming through large floor to ceiling windows
- Open concept with main living areas with 10 ft. high ceilings creating a spacious, airy environment
- Feature wall with built in media and shelving
- Step through glass sliding doors to the large partially covered patio with floating tile, and additional seating