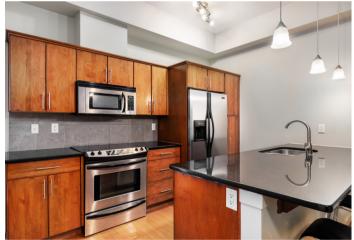

Beautiful kitchen with a stainless-steel appliance package and counter seating for 3. The primary suite and additional 2 bedrooms are located on the opposite side of the living space. Generously sized primary with a 4-piece ensuite and walk-in closet. On the opposite side of the condo are 2 more bedrooms and a 3-piece bath.

# Kitchen/Dining

- Granite countertops, tile backsplash and wood cabinetry
- The cabinets provide ample storage space, and are accented with stainless steel hardware
- Beautiful kitchen island with seating for three
- Three pendant light fixtures over the island
- The functionality of this kitchen is enhanced by professional stainless-steel appliances
- The dining area is adjacent to kitchen and living areas with ample room for a large table accented by hanging light fixture
- This is a great space for entertaining family and friends