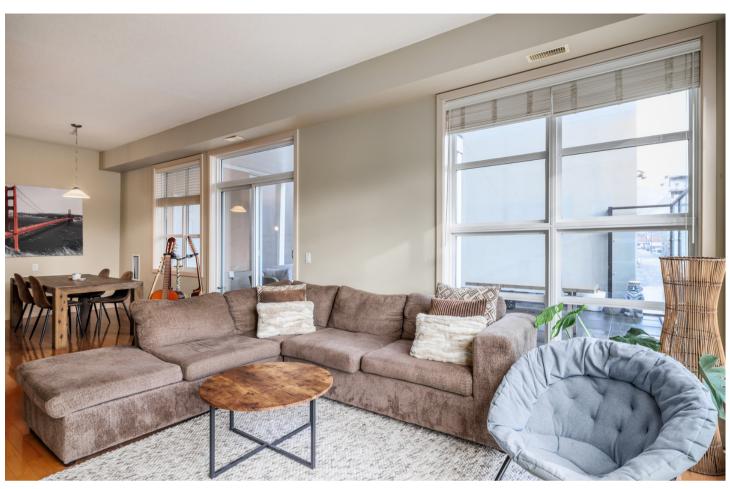

# **WELCOME TO 116-1331 ELLIS STREET**

Bright and open 3-bed condo in downtown Kelowna with an excellent floor plan and spacious patio for enjoying outdoor living. This home offers high 10 ft. ceilings, hardwood floors in the main living areas, and granite counters in the kitchen. The open concept layout seamlessly connects the living room and dining room. Large windows in the living room allow for an abundance of natural light to flood the space. Directly off the dining room is sliding door access to the partially covered patio. This is the ideal space for setting up a BBQ and a lounging and/or outdoor dining area.

# **Living Room**

- This living room is filled with natural light streaming through large floor to ceiling windows
- Open concept with main living areas with 10 ft. high ceilings creating a spacious, airy environment
- Feature wall with built in media and shelving
- Step through glass sliding doors to the large partially covered patio with floating tile, and additional seating