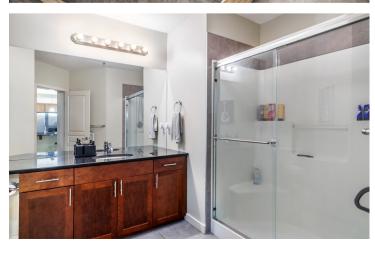

### **Bathrooms**

- 3-piece main bathroom with tile flooring, vanity with granite counter and undermount sink, wall mounted mirror with bar lighting, and a glass door shower with a wand shower head
- 4-piece primary bedroom ensuite with tile flooring, vanity with granite counter and undermount sink, wall mounted mirror with bar lighting, soaker tub with tile surround and a glass door, tiled shower