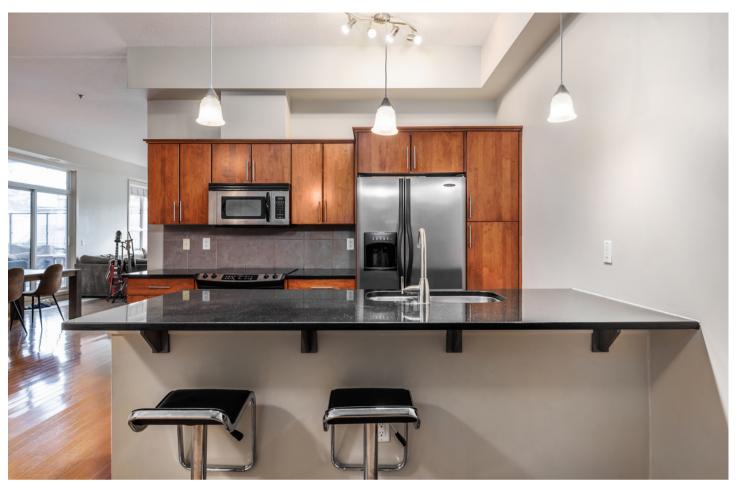

Beautiful kitchen with a stainless-steel appliance package and counter seating for 3. The primary suite and additional 2 bedrooms are located on the opposite side of the living space. Generously sized primary with a 4-piece ensuite and walk-in closet. On the opposite side of the condo are 2 more bedrooms and a 3-piece bath.

# Kitchen/Dining

- Granite countertops, tile backsplash and wood cabinetry
- The cabinets provide ample storage space, and are accented with stainless steel hardware
- Beautiful kitchen island with seating for three
- Three pendant light fixtures over the island
- The functionality of this kitchen is enhanced by professional stainless-steel appliances
- The dining area is adjacent to kitchen and living areas with ample room for a large table accented by hanging light fixture
- This is a great space for entertaining family and friends