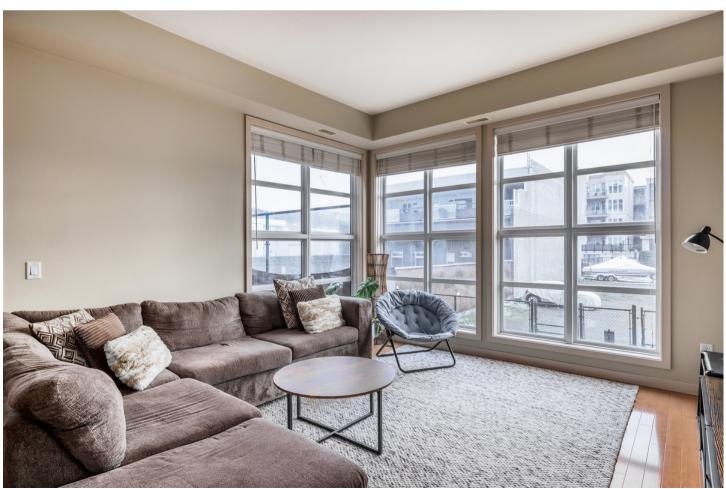

# **WELCOME TO 116-1331 ELLIS STREET**

Bright and open 3-bed condo in downtown Kelowna with an excellent floor plan and spacious patio for enjoying outdoor living. This home offers high 10 ft. ceilings, hardwood floors in the main living areas, and granite counters in the kitchen. The open concept layout seamlessly connects the living room and dining room. Large windows in the living room allow for an abundance of natural light to flood the space. Directly off the dining room is sliding door access to the partially covered patio. This is the ideal space for setting up a BBQ and a lounging and/or outdoor dining area.

# **Living Room**

- This living room is filled with natural light streaming through large floor to ceiling windows
- Open concept with main living areas with 10 ft. high ceilings creating a spacious, airy environment
- Feature wall with built in media and shelving
- Step through glass sliding doors to the large partially covered patio with floating tile, and additional seating