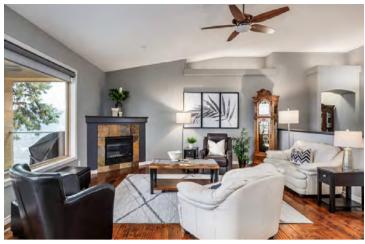

### **WELCOME TO 337-663 DENALI COURT**

Incredible opportunity to own a well-maintained walkout rancher on Dilworth with gorgeous valley views. The main level boasts a seamless open concept space. Large windows allow natural light to flood the main living area and showcase the beautiful views. In the living room, enjoy the added ambience of the gas fireplace.

### **Living Room**

- The living room is open concept with kitchen and dining areas
- Corner fireplace with tile surround creates cozy ambience
- Ceiling fan and recessed lighting
- Large windows illuminate the space and capture the views
- Convenient access to the covered outdoor deck with room for seating, and a BBQ hook-up
- A perfect space for entertaining friends and family