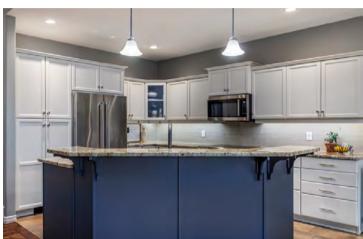

With a center island featuring bar seating, the kitchen offers a great layout for gathering with the family and hosting. Ample cabinet space for storage, granite countertops, and stainless-steel appliances. The primary bedroom is located on the main level and features a 5-piece ensuite, walk-in closet, and valley views.

## Kitchen/Dining

- Beautiful stone counters, tile backsplash, and white shaker-style cabinetry
- Cabinetry is accented with stainless-steel hardware
- Chef's stainless steel appliance package
- Built-in under cabinet task lighting
- Stunning center island beautifully designed with additional built in cabinetry and seating for four
- Recessed lighting and two pendant light fixtures above the island
- The dining area is adjacent to the kitchen with recessed alcove for dining hutch, chandelier over dining table, large window and glass patio door to the deck