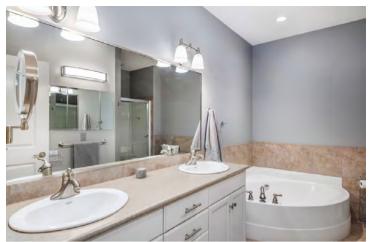

### **Main Level Bathrooms**

- 2-piece powder room located in the heart of the main level features, frosted glass privacy window, tile flooring, vanity with white shaker-style cabinetry, one sink, and wall mounted mirror with over-head light fixture
- 5-piece ensuite attached to the primary bedroom features, tile flooring, double vanity with two sinks and white shaker-style cabinetry below, wall mounted mirror with two over-head light fixtures, a tub with tile surround, and a glass door shower with rainfall and handheld wand shower heads