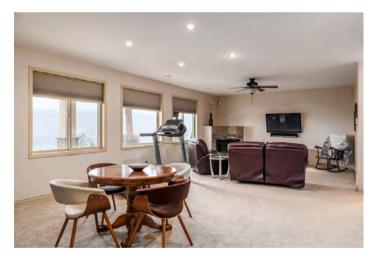

### **Recreation Room**

- Large flex space perfect for the whole family
- Large windows flood this space with natural light, recessed lighting
- Built-in wall mounted media
- Corner fireplace finished with tile invites warm relaxation
- Plush carpeting
- Convenient access from this space to outdoor living area, backyard, and covered patio