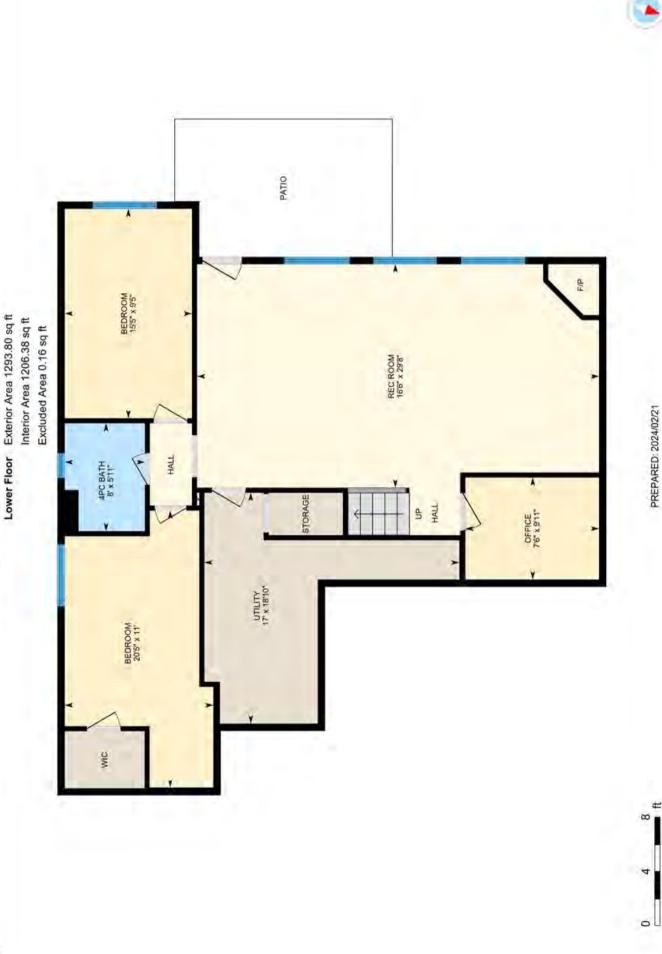

The lower level is perfect for the kids, featuring a large recreation room, two bedrooms with a shared bath, an office, and walkout access to the patio and level backyard with panoramic views. Two-car garage.

### **Room Sizes - Main Level**

Fover: 7' 4 x 8' 10

Living Room: 15' 5 x 16' 6 4-Piece Bathroom: 5' 11 x 8'

Kitchen: 10' x 13' 3

Dining Room: 11' 4 x 12' 10 2-Piece Bathroom: 6' 4 x 5' 5

Primary Bedroom: 14' 3 x 18' 1

5-Piece Ensuite: 10' 10 x 11' 5

Laundry: 11' 11 x 11' Garage: 20' 1 x 21' 7

### **Room Sizes - Lower Level**

Recreation Room: 29' 8 x 16' 6

Bedroom: 9' 5 x 15' 5 Bedroom: 11' x 20' 5

Office: 9' 11 x 7' 6

Utility Room: 18' 10 x 17'

# 337-663 Denali Ct, Kelowna, BC

White regions are excluded from total floor area in iGUIDE floor plans. All room dimensions and floor areas must be considered approximate and are subject to independent verification.

PREPARED: 2024/02/21