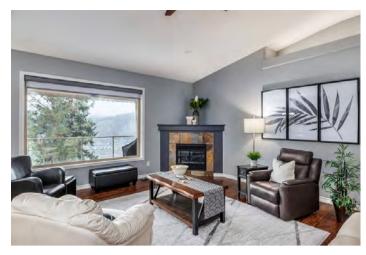

### **WELCOME TO 337-663 DENALI COURT**

Incredible opportunity to own a well-maintained walkout rancher on Dilworth with gorgeous valley views. The main level boasts a seamless open concept space. Large windows allow natural light to flood the main living area and showcase the beautiful views. In the living room, enjoy the added ambience of the gas fireplace.

### **Living Room**

- The living room is open concept with kitchen and dining areas
- Corner fireplace with tile surround creates cozy ambience
- Ceiling fan and recessed lighting
- Large windows illuminate the space and capture the views
- Convenient access to the covered outdoor deck with room for seating, and a BBQ hook-up
- A perfect space for entertaining friends and family