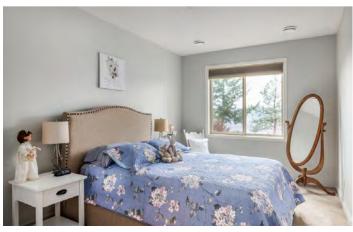

With a center island featuring bar seating, the kitchen offers a great layout for gathering with the family and hosting. Ample cabinet space for storage, granite countertops, and stainless-steel appliances. The primary bedroom is located on the main level and features a 5-piece ensuite, walk-in closet, and valley views.

### **Main Level Bedroom**

 Primary bedroom features, large picture window, a spacious walk-in closet, and a 5-piece ensuite

### **Room Sizes - Main Level**

Fover: 7' 4 x 8' 10

Living Room: 15' 5 x 16' 6 4-Piece Bathroom: 5' 11 x 8'

Kitchen: 10' x 13' 3

Dining Room: 11' 4 x 12' 10 2-Piece Bathroom: 6' 4 x 5' 5

Primary Bedroom: 14' 3 x 18' 1