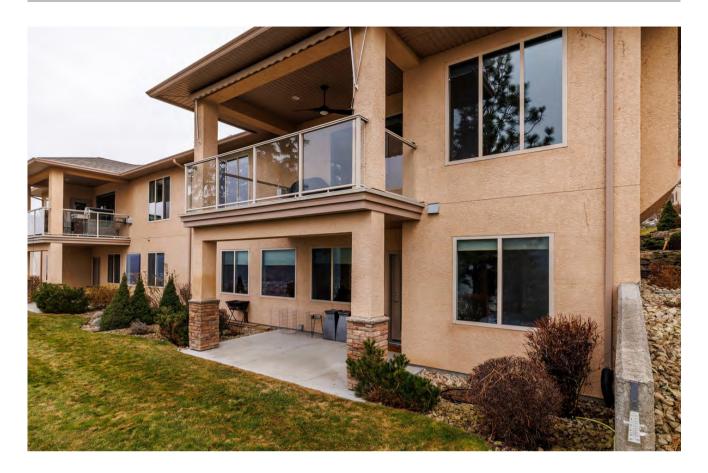

The lower level is perfect for the kids, featuring a large recreation room, two bedrooms with a shared bath, an office, and walkout access to the patio and level backyard with panoramic views. Two-car garage.

### **Living Room**

- The living room is open concept with kitchen and dining areas
- Corner fireplace with tile surround creates cozy ambience
- Ceiling fan and recessed lighting
- Large windows illuminate the space and capture the views
- Convenient access to the covered outdoor deck with room for seating, and a BBQ hook-up
- A perfect space for entertaining friends and family