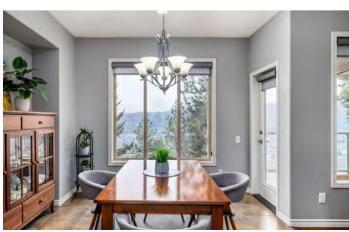

## Kitchen/Dining

- Beautiful stone counters, tile backsplash, and white shaker-style cabinetry
- Cabinetry is accented with stainless-steel hardware
- Chef's stainless steel appliance package
- Built-in under cabinet task lighting
- Stunning center island beautifully designed with additional built in cabinetry and seating for four
- Recessed lighting and two pendant light fixtures above the island
- The dining area is adjacent to the kitchen with recessed alcove for dining hutch, chandelier over dining table, large window and glass patio door to the deck