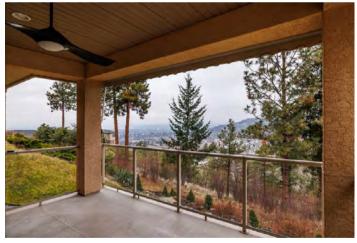

### **EXCEPTIONAL FEATURES**

- Welcome to this beautiful area of Dilworth Mountain
- This well-maintained walkout rancher features over 2600 sq. ft. of living space
- Beautiful open concept home
- This well-designed floorplan offers 3 bedrooms and 2 full and one half baths
- The kitchen has a stainless-steel appliance package, beautiful polished stone counters, kitchen island and well thought out design overlooking dining and living room
- Seamless transition to the comfort of the covered balcony with room for patio seating and BBQ hook-up
- Panoramic views of the mountains and valley surrounding the home
- A perfect family home with a large open concept rec room with direct access to the back yard
- Located near schools, parks, shopping, and minutes to downtown Kelowna and all amenities
- Spacious two car garage

### **Living Room**

- The living room is open concept with kitchen and dining areas
- Corner fireplace with tile surround creates cozy ambience
- Ceiling fan and recessed lighting
- Large windows illuminate the space and capture the views
- Convenient access to the covered outdoor deck with room for seating, and a BBQ hook-up
- A perfect space for entertaining friends and family