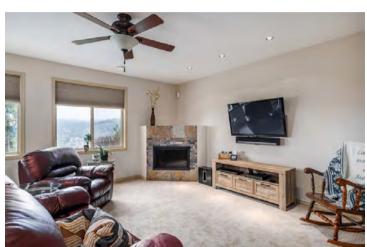

### **Living Room**

- The living room is open concept with kitchen and dining areas
- Corner fireplace with tile surround creates cozy ambience
- Ceiling fan and recessed lighting
- Large windows illuminate the space and capture the views
- Convenient access to the covered outdoor deck with room for seating, and a BBQ hook-up
- A perfect space for entertaining friends and family