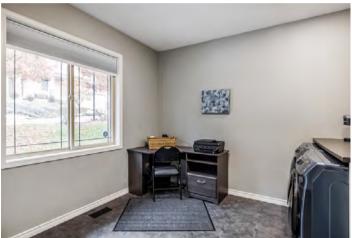

### Office

- Built-in upper cabinetry and desk space with 2 lower cabinets extending the length of one wall in the room, tile flooring
- Located at the bottom of the stairs on the lower level