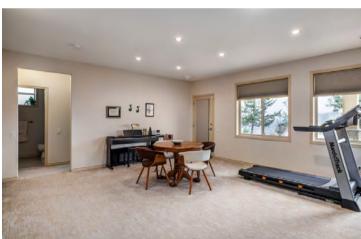

The lower level is perfect for the kids, featuring a large recreation room, two bedrooms with a shared bath, an office, and walkout access to the patio and level backyard with panoramic views. Two-car garage.

### **Room Sizes - Lower Level**

Recreation Room: 29' 8 x 16' 6

Bedroom: 9' 5 x 15' 5 Bedroom: 11' x 20' 5

Office: 9' 11 x 7' 6

Utility Room: 18' 10 x 17'

### **Recreation Room**

- Large flex space perfect for the whole family
- Large windows flood this space with natural light, recessed lighting
- Built-in wall mounted media
- Corner fireplace finished with tile invites warm relaxation
- Plush carpeting
- Convenient access from this space to outdoor living area, backyard, and covered patio

### Office

- Built-in upper cabinetry and desk space with 2 lower cabinets extending the length of one wall in the room, tile flooring
- Located at the bottom of the stairs on the lower level