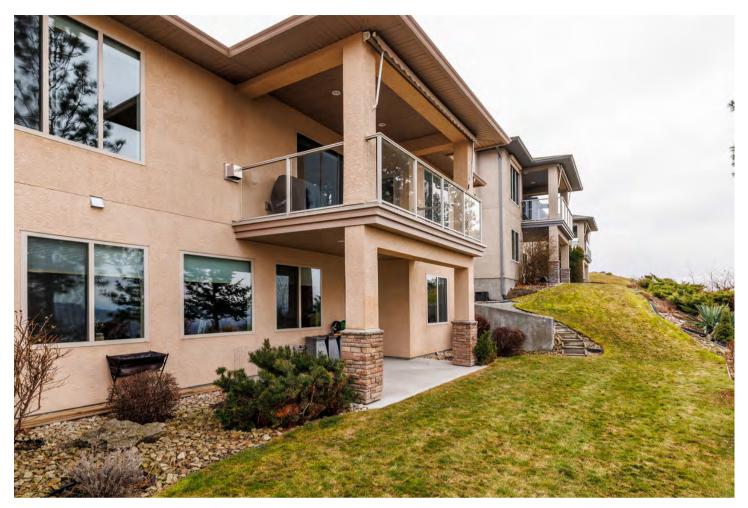

The lower level is perfect for the kids, featuring a large recreation room, two bedrooms with a shared bath, an office, and walkout access to the patio and level backyard with panoramic views. Two-car garage.

### **Living Room**

- The living room is open concept with kitchen and dining areas
- Corner fireplace with tile surround creates cozy ambience
- Ceiling fan and recessed lighting
- Large windows illuminate the space and capture the views
- Convenient access to the covered outdoor deck with room for seating, and a BBQ hook-up
- A perfect space for entertaining friends and family