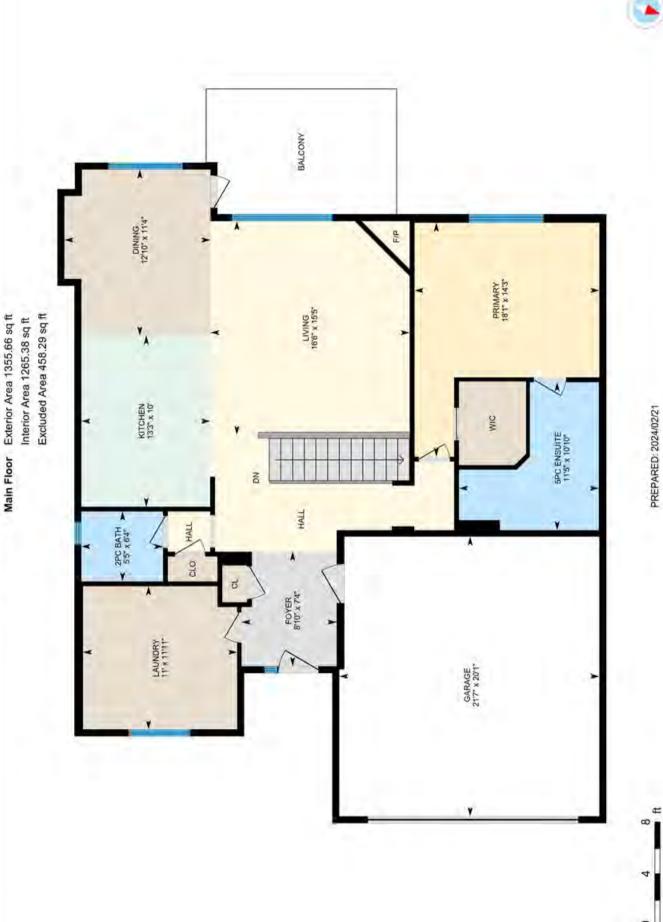

### **DETAILS**

**Address** 337-663 Denali Court **Bedrooms** 3

> 3, 2 full, 1 half Kelowna, BC **Bathrooms Finished Area** 2469 sq. ft.

SPECIFICATIONS & FEATURES

**Year Built** 2005 Stone, Stucco **Exterior** 

Asphalt/Fibreglass Shingles View City, Mountain, Valley Roof

Municipal Natural Gas Forced Air Water Heating Connected Central Air Sewer Cooling Main Level 1346 sq. ft. **Fireplace** 2 Fireplaces

1294 sq. ft. Attached Double Lower Level Garage/Driveway

### **Room Sizes - Main Level**

Fover: 7' 4 x 8' 10

Living Room: 15' 5 x 16' 6 4-Piece Bathroom: 5' 11 x 8'

Kitchen: 10' x 13' 3

Dining Room: 11' 4 x 12' 10 2-Piece Bathroom: 6' 4 x 5' 5

Primary Bedroom: 14' 3 x 18' 1

5-Piece Ensuite: 10' 10 x 11' 5

Laundry: 11' 11 x 11' Garage: 20' 1 x 21' 7

# 337-663 Denali Ct, Kelowna, BC

White regions are excluded from total floor area in iGUIDE floor plans. All room dimensions and floor areas must be considered approximate and are subject to independent verification.

PREPARED: 2024/02/21