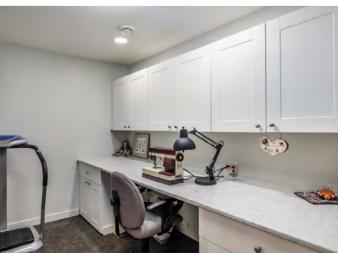

### Office

- Built-in upper cabinetry and desk space with 2 lower cabinets extending the length of one wall in the room, tile flooring
- Located at the bottom of the stairs on the lower level