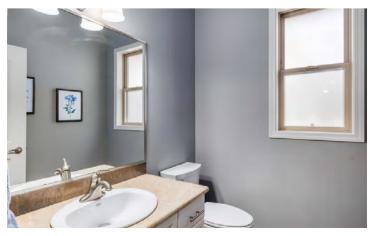

### **Main Level Bathrooms**

- 2-piece powder room located in the heart of the main level features, frosted glass privacy window, tile flooring, vanity with white shaker-style cabinetry, one sink, and wall mounted mirror with over-head light fixture
- 5-piece ensuite attached to the primary bedroom features, tile flooring, double vanity with two sinks and white shaker-style cabinetry below, wall mounted mirror with two over-head light fixtures, a tub with tile surround, and a glass door shower with rainfall and handheld wand shower heads

### **Full Bathroom**

• 4-piece bathroom features, vanity with one sink and wood cabinetry below, wall mounted mirror with bar lighting and tub/shower combination