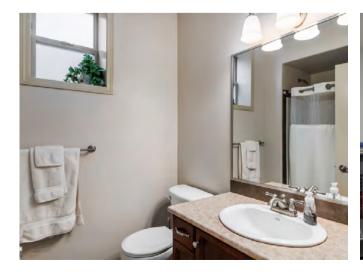

### **Full Bathroom**

• 4-piece bathroom features, vanity with one sink and wood cabinetry below, wall mounted mirror with bar lighting and tub/shower combination