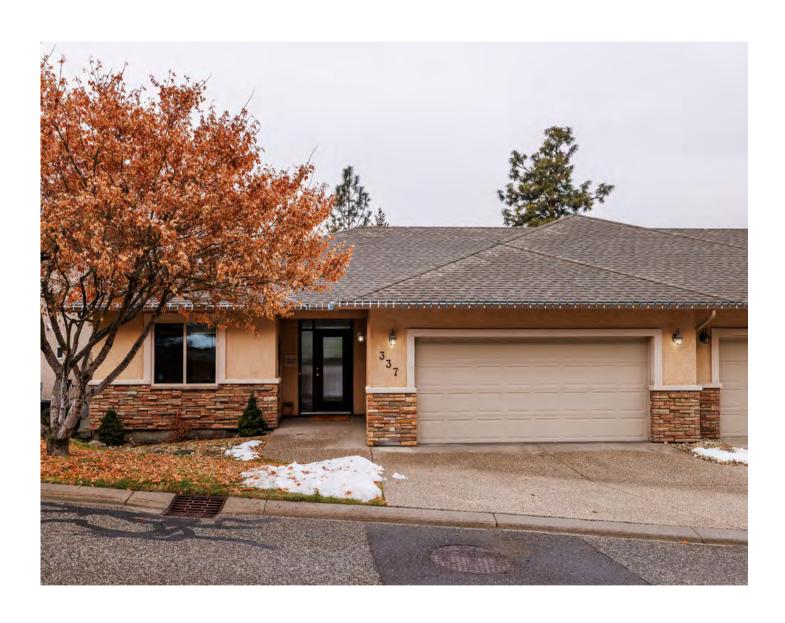

### **WELCOME TO 337-663 DENALI COURT**

Incredible opportunity to own a well-maintained walkout rancher on Dilworth with gorgeous valley views. The main level boasts a seamless open concept space. Large windows allow natural light to flood the main living area and showcase the beautiful views. In the living room, enjoy the added ambience of the gas fireplace.

For those seeking an established neighborhood just minutes from downtown Kelowna, this is an excellent location.

### **DETAILS**

**Address** 337-663 Denali Court **Bedrooms** 3

> 3, 2 full, 1 half Kelowna, BC **Bathrooms Finished Area** 2469 sq. ft.

SPECIFICATIONS & FEATURES

**Year Built** 2005 Stone, Stucco **Exterior** 