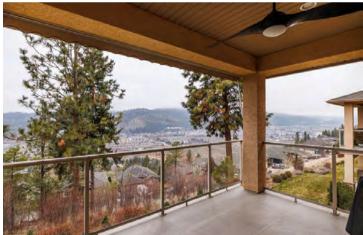

### **WELCOME TO 337-663 DENALI COURT**

Incredible opportunity to own a well-maintained walkout rancher on Dilworth with gorgeous valley views. The main level boasts a seamless open concept space. Large windows allow natural light to flood the main living area and showcase the beautiful views. In the living room, enjoy the added ambience of the gas fireplace.

### **Living Room**

- The living room is open concept with kitchen and dining areas
- Corner fireplace with tile surround creates cozy ambience
- Ceiling fan and recessed lighting
- Large windows illuminate the space and capture the views
- Convenient access to the covered outdoor deck with room for seating, and a BBQ hook-up
- A perfect space for entertaining friends and family