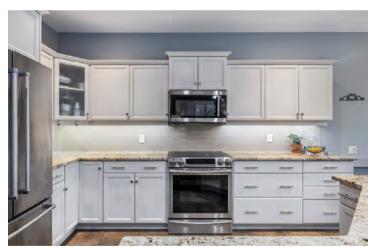

With a center island featuring bar seating, the kitchen offers a great layout for gathering with the family and hosting. Ample cabinet space for storage, granite countertops, and stainless-steel appliances. The primary bedroom is located on the main level and features a 5-piece ensuite, walk-in closet, and valley views.

## Kitchen/Dining

- Beautiful stone counters, tile backsplash, and white shaker-style cabinetry
- Cabinetry is accented with stainless-steel hardware
- Chef's stainless steel appliance package
- Built-in under cabinet task lighting
- Stunning center island beautifully designed with additional built in cabinetry and seating for four
- Recessed lighting and two pendant light fixtures above the island
- The dining area is adjacent to the kitchen with recessed alcove for dining hutch, chandelier over dining table, large window and glass patio door to the deck