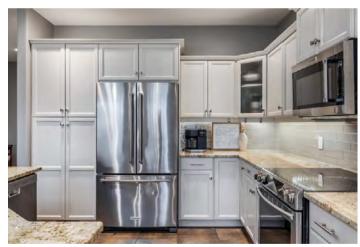

With a center island featuring bar seating, the kitchen offers a great layout for gathering with the family and hosting. Ample cabinet space for storage, granite countertops, and stainless-steel appliances. The primary bedroom is located on the main level and features a 5-piece ensuite, walk-in closet, and valley views.

## Kitchen/Dining

- Beautiful stone counters, tile backsplash, and white shaker-style cabinetry
- Cabinetry is accented with stainless-steel hardware
- Chef's stainless steel appliance package
- Built-in under cabinet task lighting
- Stunning center island beautifully designed with additional built in cabinetry and seating for four
- Recessed lighting and two pendant light fixtures above the island
- The dining area is adjacent to the kitchen with recessed alcove for dining hutch, chandelier over dining table, large window and glass patio door to the deck