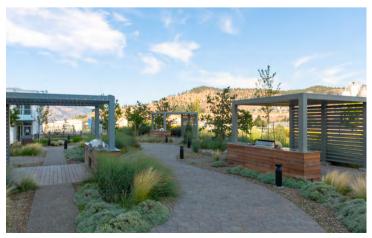

Positioned on the 4th floor, residents of ONE Water can enjoy the The Bench with 1.3 acres of resort-style amenities, including a family pool with shallow areas and fountains, a 19+ lap pool, and a hot tub.

Additional features at The Bench include fire pit enclaves, communal barbecues, pickleball, a dog run area, business center, an entertainment room, yoga/pilates/stretching studios, and a fully equipped 2200 sq. ft. gym. Experience luxury living at its finest.