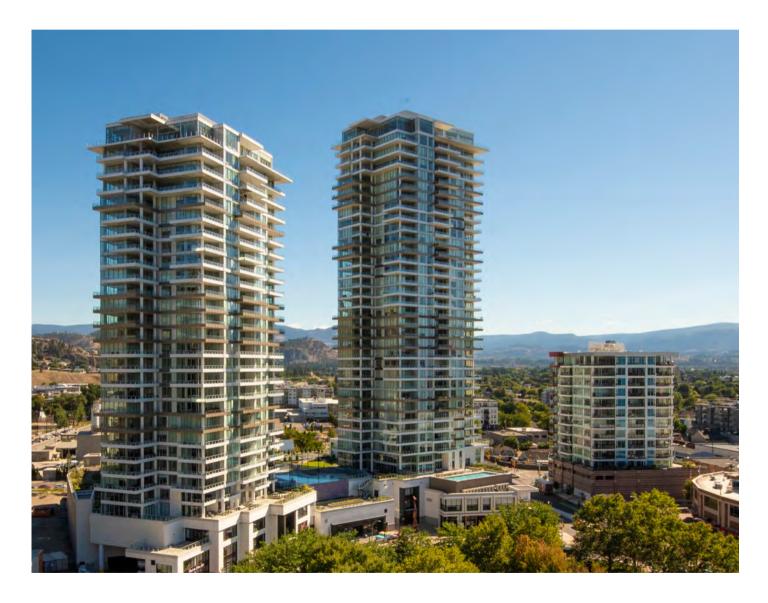

# MODERN CONDO WITH LAKE & CITY VIEWS

## WELCOME TO 1308-1181 SUNSET DRIVE

Prime downtown Kelowna location. Get ready to discover downtown living within ONE Water.

This north-facing residence, spanning 570 sq. ft, boasts a well-appointed 1 bedroom plus den layout.