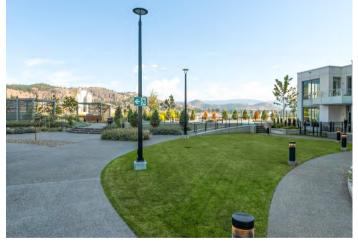

Positioned on the 4th floor, residents of ONE Water can enjoy the The Bench with 1.3 acres of resort-style amenities, including a family pool with shallow areas and fountains, a 19+ lap pool, and a hot tub.

Additional features at The Bench include fire pit enclaves, communal barbecues, pickleball, a dog run area, business center, an entertainment room, yoga/pilates/stretching studios, and a fully equipped 2200 sq. ft. gym. Experience luxury living at its finest.