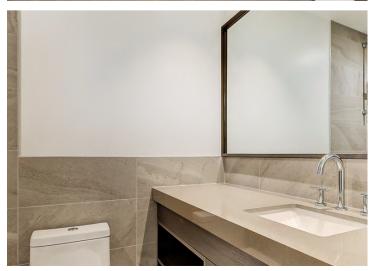

#### 4-Piece Bathroom

• This 4-piece bath features tile flooring, vanity with stone counter and undermount sink, custom wood cabinetry and shelving, large wall mounted mirror, tub/shower combination with a handheld showerhead and floor to ceiling tile