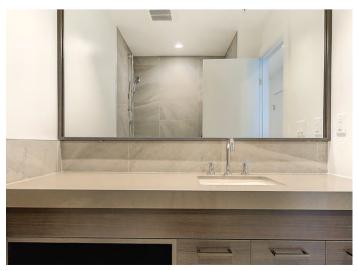

#### 4-Piece Bathroom

• This 4-piece bath features tile flooring, vanity with stone counter and undermount sink, custom wood cabinetry and shelving, large wall mounted mirror, tub/shower combination with a handheld showerhead and floor to ceiling tile