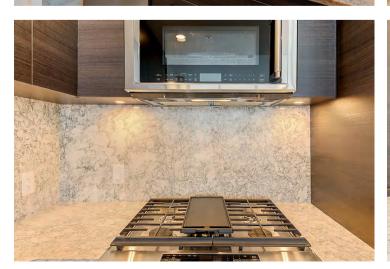

Contemporary finishes include KitchenAid stainless steel appliances with a gas range, a quartz waterfall edge island, and a Whirlpool washer and dryer.

Step onto the spacious balcony to enjoy beautiful views of Lake Okanagan and Knox Mountain.

#### Kitchen

- This kitchen is fully equipped with professional KitchenAid stainless-steel appliances
- Sleek wood soft-closing cabinetry, recessed lighting
- The upper cabinets extend to the ceiling, providing ample storage space, the lower cabinets and drawers are accented with stainless steel pulls
- Custom wine rack built into the cabinetry
- Beautiful polished stone counters are illuminated by under cabinet lighting
- Inviting kitchen island with bar top seating for 3
- Enjoy the panoramic views of the lake and mountains while preparing meals