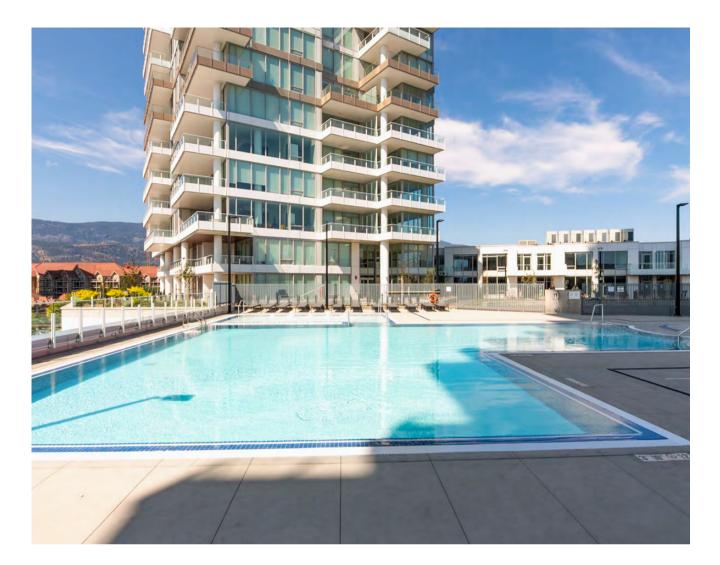

Positioned on the 4th floor, residents of ONE Water can enjoy the The Bench with 1.3 acres of resort-style amenities, including a family pool with shallow areas and fountains, a 19+ lap pool, and a hot tub.