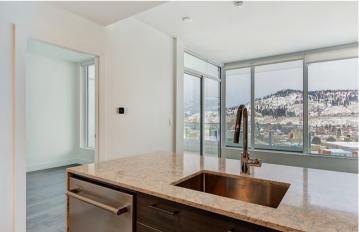

Contemporary finishes include KitchenAid stainless steel appliances with a gas range, a quartz waterfall edge island, and a Whirlpool washer and dryer.

Step onto the spacious balcony to enjoy beautiful views of Lake Okanagan and Knox Mountain.

#### Kitchen

- This kitchen is fully equipped with professional KitchenAid stainless-steel appliances
- Sleek wood soft-closing cabinetry, recessed lighting
- The upper cabinets extend to the ceiling, providing ample storage space, the lower cabinets and drawers are accented with stainless steel pulls
- Custom wine rack built into the cabinetry
- Beautiful polished stone counters are illuminated by under cabinet lighting
- Inviting kitchen island with bar top seating for 3
- Enjoy the panoramic views of the lake and mountains while preparing meals