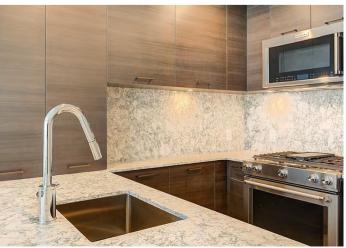

#### Kitchen

- This kitchen is fully equipped with professional KitchenAid stainless-steel appliances
- Sleek wood soft-closing cabinetry, recessed lighting
- The upper cabinets extend to the ceiling, providing ample storage space, the lower cabinets and drawers are accented with stainless steel pulls
- Custom wine rack built into the cabinetry
- Beautiful polished stone counters are illuminated by under cabinet lighting
- Inviting kitchen island with bar top seating for 3
- Enjoy the panoramic views of the lake and mountains while preparing meals