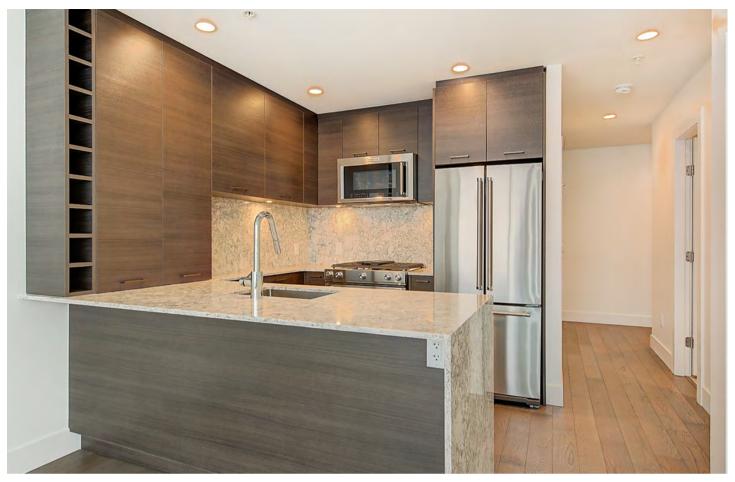

Contemporary finishes include KitchenAid stainless steel appliances with a gas range, a quartz waterfall edge island, and a Whirlpool washer and dryer.

Step onto the spacious balcony to enjoy beautiful views of Lake Okanagan and Knox Mountain.

#### Kitchen

- This kitchen is fully equipped with professional KitchenAid stainless-steel appliances
- Sleek wood soft-closing cabinetry, recessed lighting
- The upper cabinets extend to the ceiling, providing ample storage space, the lower cabinets and drawers are accented with stainless steel pulls
- Custom wine rack built into the cabinetry
- Beautiful polished stone counters are illuminated by under cabinet lighting
- Inviting kitchen island with bar top seating for 3
- Enjoy the panoramic views of the lake and mountains while preparing meals