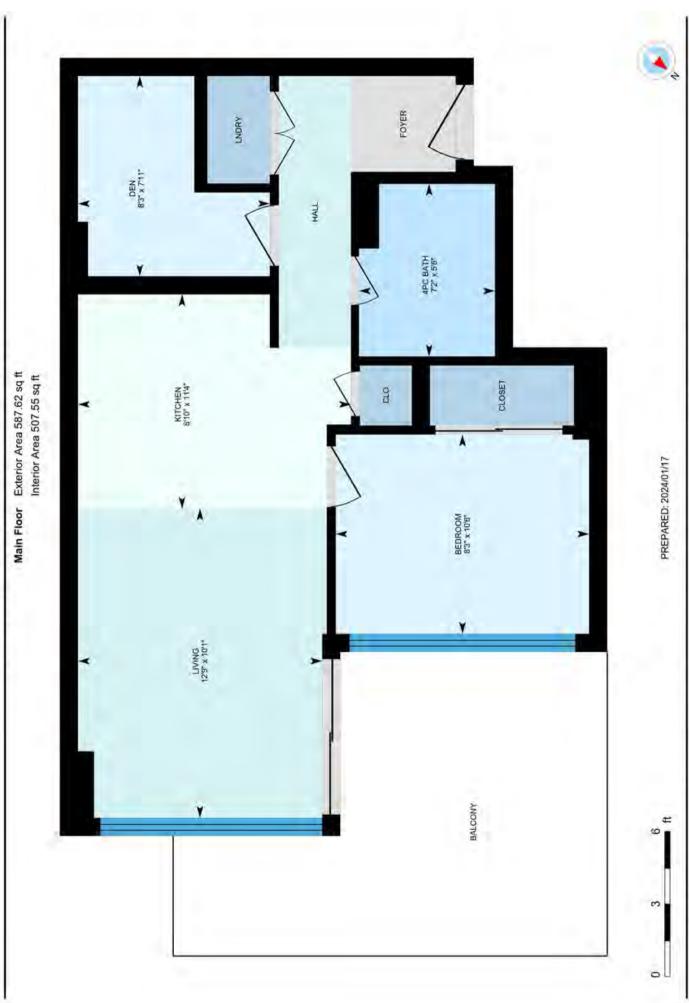

# DETAILS

| Address | 1308-1181 Sunset Drive | Bedrooms             | 1 Plus Den  |
|---------|------------------------|----------------------|-------------|
|         | Kelowna, BC            | Bathrooms            | 1 Full      |
|         |                        | <b>Finished Area</b> | 570 sq. ft. |

## SPECIFICATIONS & FEATURES

| Main Level | 570 sq. ft.                         | Year Built      | 2022                  |
|------------|-------------------------------------|-----------------|-----------------------|
| View       | Lake, Valley, Mountain, City        | Exterior        | Concrete, Steel Frame |
| Water      | Municipal                           | Roof            | Torch On Roof         |
| Sewer      | Connected                           | Heating         | Electric Heat Pump    |
| Strata Fee | \$336.35                            | Cooling         | Heat Pump             |
| Amenities  | Barbecue, Clubhouse, Fitness        | Ownership       | Freehold              |
|            | Center, Landscaping, Outdoor Pool,  | Garage/Driveway | 1 Parkade Stall #132  |
|            | Maintenance, Recreation Facilities, | Storage Locker  | #308                  |
|            | Secure Parking, Secured Entry       | Foundation      | Concrete              |

## **ROOM SIZES**

| Main Level                  | Inclusions                |
|-----------------------------|---------------------------|
| Living Room: 10'1 x 12'9    | KitchenAid microwave      |
| Kitchen: 11'4 x 8'10        | KitchenAid oven with 4-   |
| Primary Bedroom: 10'6 x 8'3 | burner gas cooktop        |
| 4-Piece Bathroom: 5'8 x 7'2 | KitchenAid fridge/freezer |
| Den: 7'11 x 8'3             | KitchenAid dishwasher     |
| Deck                        | Whirlpool washer & dryer  |
|                             |                           |

Listing Agent Greg Dusik | Contact greg@janehoffman.com or 250-866-0088

White regions are excluded from total floor area in iGUIDE floor plans. All room dimensions and floor areas must be considered approximate and are subject to independent verification.