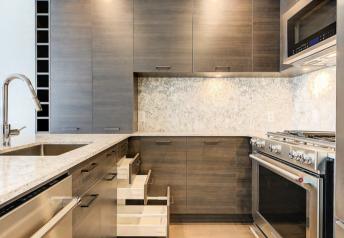

#### Kitchen

- This kitchen is fully equipped with professional KitchenAid stainless-steel appliances
- Sleek wood soft-closing cabinetry, recessed lighting
- The upper cabinets extend to the ceiling, providing ample storage space, the lower cabinets and drawers are accented with stainless steel pulls
- Custom wine rack built into the cabinetry
- Beautiful polished stone counters are illuminated by under cabinet lighting
- Inviting kitchen island with bar top seating for 3
- Enjoy the panoramic views of the lake and mountains while preparing meals

#### **Exceptional Features**

- Welcome to modern, resort style living at One Water
- Prime location in the heart of downtown Kelowna
- Quality built with contemporary finishing details, hardwood flooring throughout
- Fantastic building with great amenities that include outdoor pools/hot tubs, gym, yoga studio, "Reformer" pilates machines, pickleball, common area lounging with fire pits and BBQ's, and board rooms available by reservation
- Enjoy the breathtaking views of Okanagan lake and mountains from your private balcony
- Stackable Whirlpool washer/ dryer is located off the den
- Pull down blinds throughout
- This unit includes 1 heated underground parking space, easily accessible through ground level garage door
- Parking stall #132 and storage locker #308 located on the second level of the parkade
- Fantastic location near walking/hiking and biking trails, close proximity to Knox mountain, nearby shopping, restaurants, wineries, breweries and the cultural district