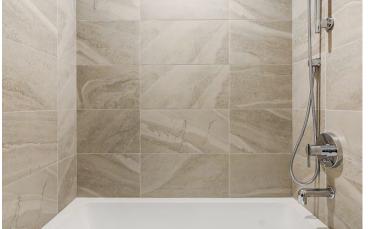

#### 4-Piece Bathroom

• This 4-piece bath features tile flooring, vanity with stone counter and undermount sink, custom wood cabinetry and shelving, large wall mounted mirror, tub/shower combination with a handheld showerhead and floor to ceiling tile