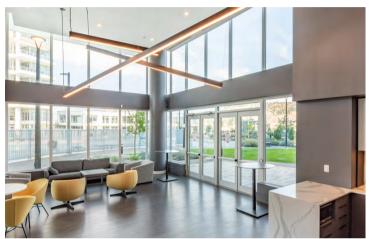

Positioned on the 4th floor, residents of ONE Water can enjoy the The Bench with 1.3 acres of resort-style amenities, including a family pool with shallow areas and fountains, a 19+ lap pool, and a hot tub.

Additional features at The Bench include fire pit enclaves, communal barbecues, pickleball, a dog run area, business center, an entertainment room, yoga/pilates/stretching studios, and a fully equipped 2200 sq. ft. gym. Experience luxury living at its finest.

#### **Exceptional Features**

- Welcome to modern, resort style living at One Water
- Prime location in the heart of downtown Kelowna
- Quality built with contemporary finishing details, hardwood flooring throughout
- Fantastic building with great amenities that include outdoor pools/hot tubs, gym, yoga studio, "Reformer" pilates machines, pickleball, common area lounging with fire pits and BBQ's, and board rooms available by reservation
- Enjoy the breathtaking views of Okanagan lake and mountains from your private balcony
- Stackable Whirlpool washer/ dryer is located off the den
- Pull down blinds throughout
- This unit includes 1 heated underground parking space, easily accessible through ground level garage door
- Parking stall #132 and storage locker #308 located on the second level of the parkade
- Fantastic location near walking/hiking and biking trails, close proximity to Knox mountain, nearby shopping, restaurants, wineries, breweries and the cultural district