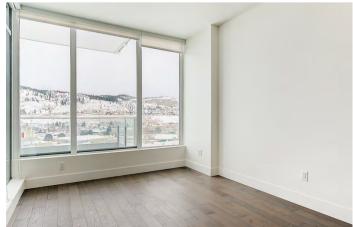

## WELCOME TO 1308-1181 SUNSET DRIVE

Prime downtown Kelowna location. Get ready to discover downtown living within ONE Water.

This north-facing residence, spanning 570 sq. ft, boasts a well-appointed 1 bedroom plus den layout.

Contemporary finishes include KitchenAid stainless steel appliances with a gas range, a quartz waterfall edge island, and a Whirlpool washer and dryer.

Step onto the spacious balcony to enjoy beautiful views of Lake Okanagan and Knox Mountain.

#### **Living Room**

- This living room is filled with natural light streaming through large windows that capture the views of the ever-changing views of the mountains and lake
- Open concept design, great for entertaining friends and family
- Seamless transition through glass sliding doors to the comfort of the covered balcony with room for lounging, recessed lighting

#### **Bedroom Plus Den**

- The primary bedroom features hardwood flooring, windows with stunning views, and a custom closet with sliding doors, built-in shelving, and hanging space
- The den is a flex space that could be home office, gym, etc. and features hardwood flooring and recessed lighting