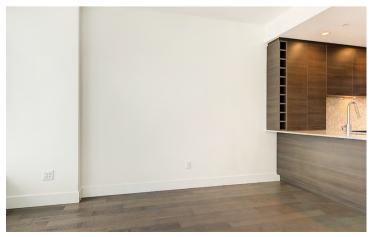

#### Kitchen

- This kitchen is fully equipped with professional KitchenAid stainless-steel appliances
- Sleek wood soft-closing cabinetry, recessed lighting
- The upper cabinets extend to the ceiling, providing ample storage space, the lower cabinets and drawers are accented with stainless steel pulls
- Custom wine rack built into the cabinetry
- Beautiful polished stone counters are illuminated by under cabinet lighting
- Inviting kitchen island with bar top seating for 3
- Enjoy the panoramic views of the lake and mountains while preparing meals

#### **Living Room**

- This living room is filled with natural light streaming through large windows that capture the views of the ever-changing views of the mountains and lake
- Open concept design, great for entertaining friends and family
- Seamless transition through glass sliding doors to the comfort of the covered balcony with room for lounging, recessed lighting