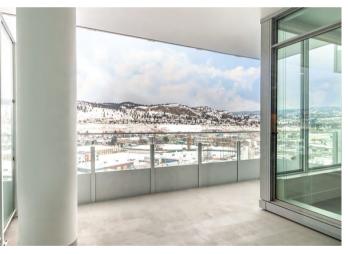

Contemporary finishes include KitchenAid stainless steel appliances with a gas range, a quartz waterfall edge island, and a Whirlpool washer and dryer.

Step onto the spacious balcony to enjoy beautiful views of Lake Okanagan and Knox Mountain.

#### **Living Room**

- This living room is filled with natural light streaming through large windows that capture the views of the ever-changing views of the mountains and lake
- Open concept design, great for entertaining friends and family
- Seamless transition through glass sliding doors to the comfort of the covered balcony with room for lounging, recessed lighting