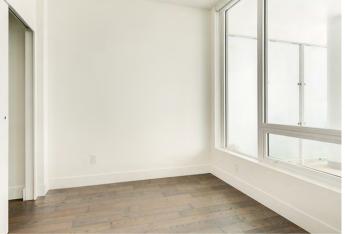

#### **Bedroom Plus Den**

- The primary bedroom features hardwood flooring, windows with stunning views, and a custom closet with sliding doors, built-in shelving, and hanging space
- The den is a flex space that could be home office, gym, etc. and features hardwood flooring and recessed lighting