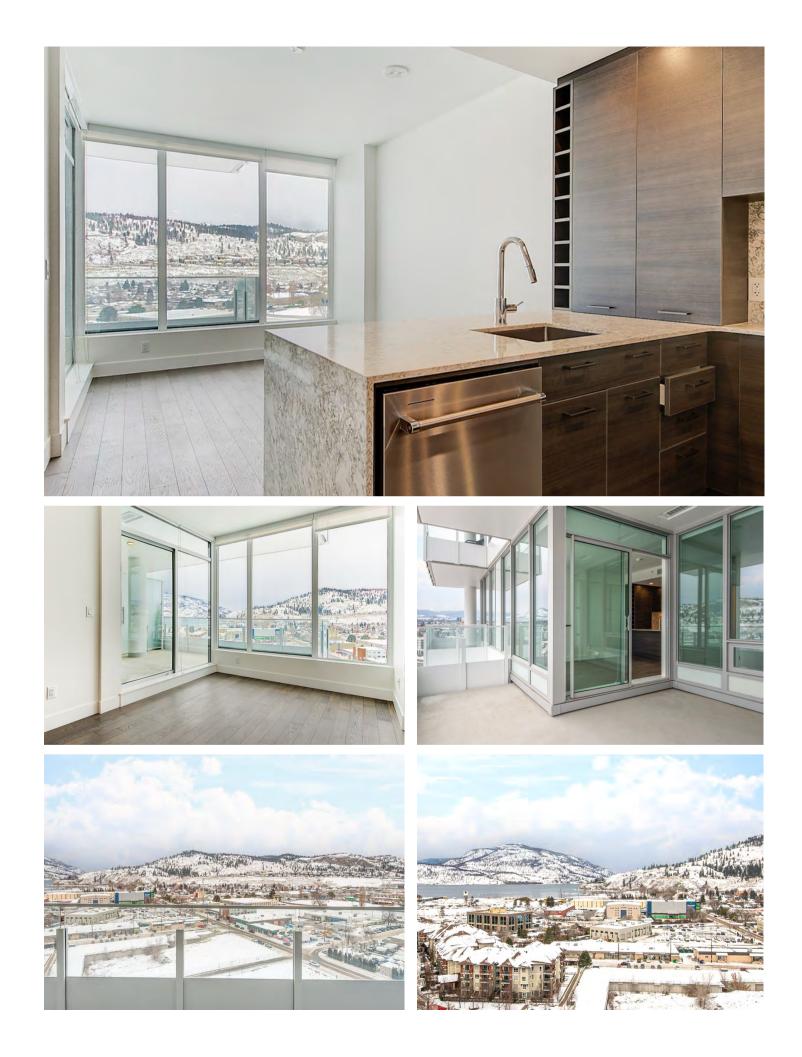

## WELCOME TO 1308-1181 SUNSET DRIVE

Prime downtown Kelowna location. Get ready to discover downtown living within ONE Water.

This north-facing residence, spanning 570 sq. ft, boasts a well-appointed 1 bedroom plus den layout.

Contemporary finishes include KitchenAid stainless steel appliances with a gas range, a quartz waterfall edge island, and a Whirlpool washer and dryer.

Step onto the spacious balcony to enjoy beautiful views of Lake Okanagan and Knox Mountain.

#### **Exceptional Features**

- Welcome to modern, resort style living at One Water
- Prime location in the heart of downtown Kelowna
- Quality built with contemporary finishing details, hardwood flooring throughout
- Fantastic building with great amenities that include outdoor pools/hot tubs, gym, yoga studio, "Reformer" pilates machines, pickleball, common area lounging with fire pits and BBQ's, and board rooms available by reservation
- Enjoy the breathtaking views of Okanagan lake and mountains from your private balcony
- Stackable Whirlpool washer/ dryer is located off the den
- Pull down blinds throughout
- This unit includes 1 heated underground parking space, easily accessible through ground level garage door
- Parking stall #132 and storage locker #308 located on the second level of the parkade
- Fantastic location near walking/hiking and biking trails, close proximity to Knox mountain, nearby shopping, restaurants, wineries, breweries and the cultural district

#### **Living Room**

- This living room is filled with natural light streaming through large windows that capture the views of the ever-changing views of the mountains and lake
- Open concept design, great for entertaining friends and family
- Seamless transition through glass sliding doors to the comfort of the covered balcony with room for lounging, recessed lighting