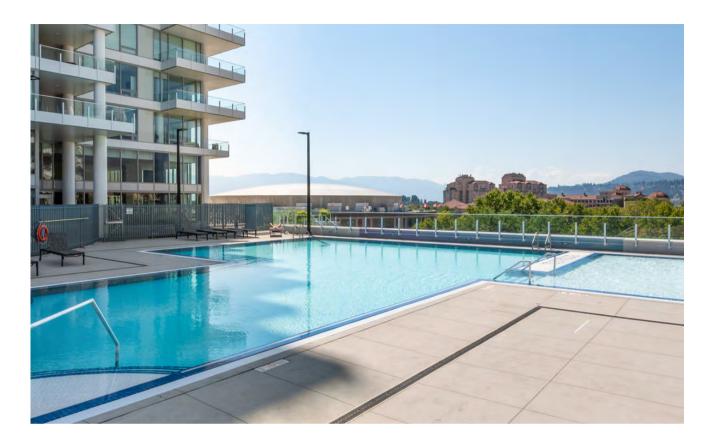

Positioned on the 4th floor, residents of ONE Water can enjoy the The Bench with 1.3 acres of resort-style amenities, including a family pool with shallow areas and fountains, a 19+ lap pool, and a hot tub.

Additional features at The Bench include fire pit enclaves, communal barbecues, pickleball, a dog run area, business center, an entertainment room, yoga/pilates/stretching studios, and a fully equipped 2200 sq. ft. gym. Experience luxury living at its finest.