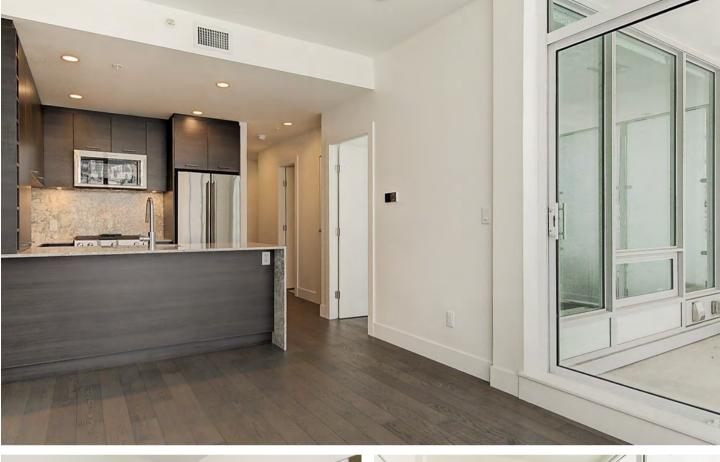

#### Kitchen

- This kitchen is fully equipped with professional KitchenAid stainless-steel appliances
- Sleek wood soft-closing cabinetry, recessed lighting
- The upper cabinets extend to the ceiling, providing ample storage space, the lower cabinets and drawers are accented with stainless steel pulls
- Custom wine rack built into the cabinetry
- Beautiful polished stone counters are illuminated by under cabinet lighting
- Inviting kitchen island with bar top seating for 3
- Enjoy the panoramic views of the lake and mountains while preparing meals

#### **Living Room**

- This living room is filled with natural light streaming through large windows that capture the views of the ever-changing views of the mountains and lake
- Open concept design, great for entertaining friends and family
- Seamless transition through glass sliding doors to the comfort of the covered balcony with room for lounging, recessed lighting