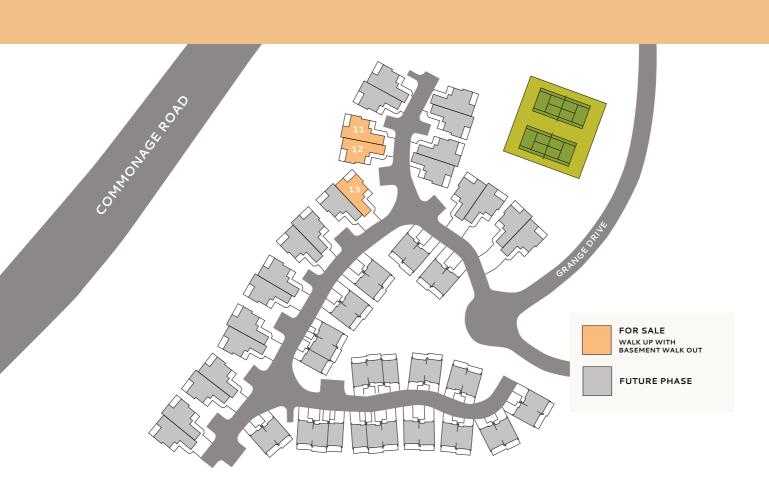

with shared bathroom on the lower level, plenty of indoor/outdoor entertaining space. This home features plenty of indoor/outdoor entertaining space.
- On the main level, you'll find a spacious open concept kitchen, living and dining spaces. The kitchen boasts a large 8.5' island, quartz countertop, undermount sinks, and a full stainless steel appliance package including dishwasher, fridge, and gas range. The upper level also features a powder room, and stunning deck with glass panels and a variety of mountain, valley and resort views.
- Enjoy thoughtful finishings throughout the home and extras including washer and dryer in the laundry room, a gas fireplace in the living room, and LED fixtures and pot lighting throughout the home.











Learn More at PredatorRidge.com/**District**