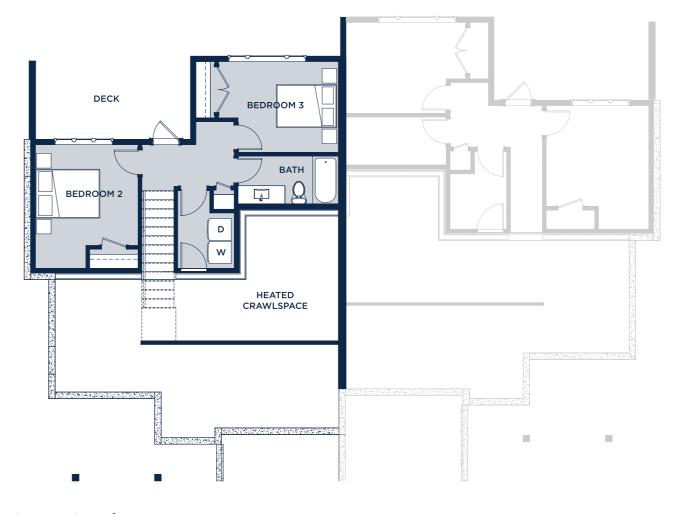

## Lower Level

Finished Indoor Living 478 sq. ft.

Outdoor Living 144.5 sq. ft.