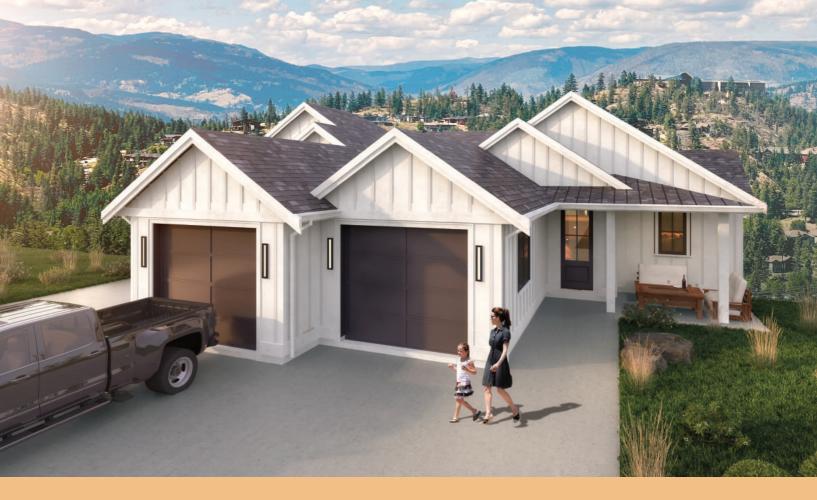

## **HOME SPECS**

Bedrooms3Finished Indoor Living1,518 sq. ft.Bathrooms2.5Outdoor Living289 sq. ft.Garage1 CarGarage263 sq. ft.

**Total Square Footage** 

1,781 sq. ft.

- This beautiful two-level home features the master on the main level, two additional bedrooms with shared bathroom on the lower level, plenty of indoor/outdoor entertaining space. This home features plenty of indoor/outdoor entertaining space.
- On the main level, you'll find a spacious open concept kitchen, living and dining spaces. The kitchen boasts a large 8.5' island, quartz countertop, undermount sinks, and a full stainless steel appliance package including dishwasher, fridge, and gas range. The upper level also features a powder room, and stunning deck with glass panels and a variety of mountain, valley and resort views.
- Enjoy thoughtful finishings throughout the home and extras including washer and dryer in the laundry room, a gas fireplace in the living room, and LED fixtures and pot lighting throughout the home.