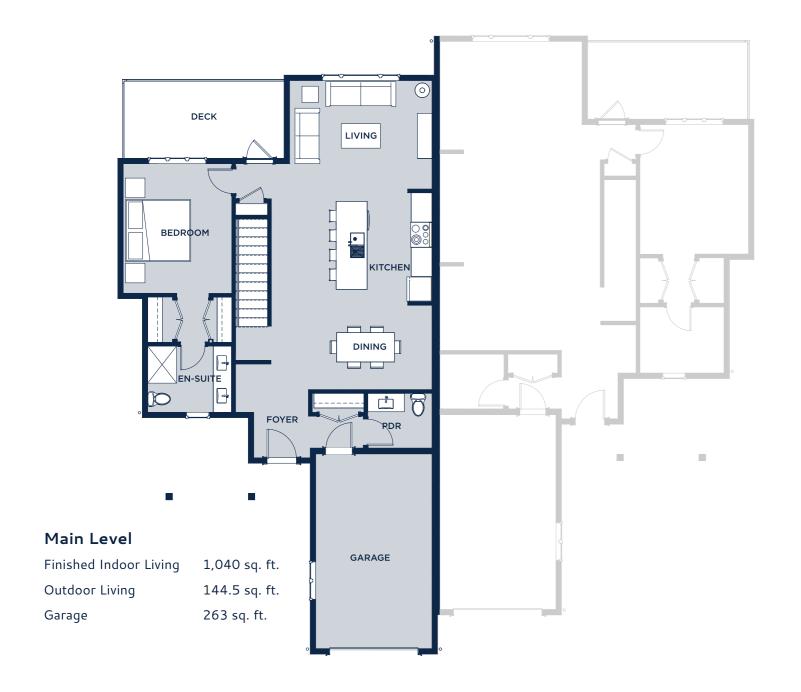

## **HOME SPECS**

Bedrooms3Finished Indoor Living1,518 sq. ft.Bathrooms2.5Outdoor Living289 sq. ft.Garage1 CarGarage263 sq. ft.

**Total Square Footage** 

1,781 sq. ft.

- This beautiful two-level home features the master on the main level, two additional bedrooms with shared bathroom on the lower level, plenty of indoor/outdoor entertaining space. This home features plenty of indoor/outdoor entertaining space.
- On the main level, you'll find a spacious open concept kitchen, living and dining spaces. The kitchen boasts a large 8.5' island, quartz countertop, undermount sinks, and a full stainless steel appliance package including dishwasher, fridge, and gas range. The upper level also features a powder room, and stunning deck with glass panels and a variety of mountain, valley and resort views.
- Enjoy thoughtful finishings throughout the home and extras including washer and dryer in the laundry room, a gas fireplace in the living room, and LED fixtures and pot lighting throughout the home.