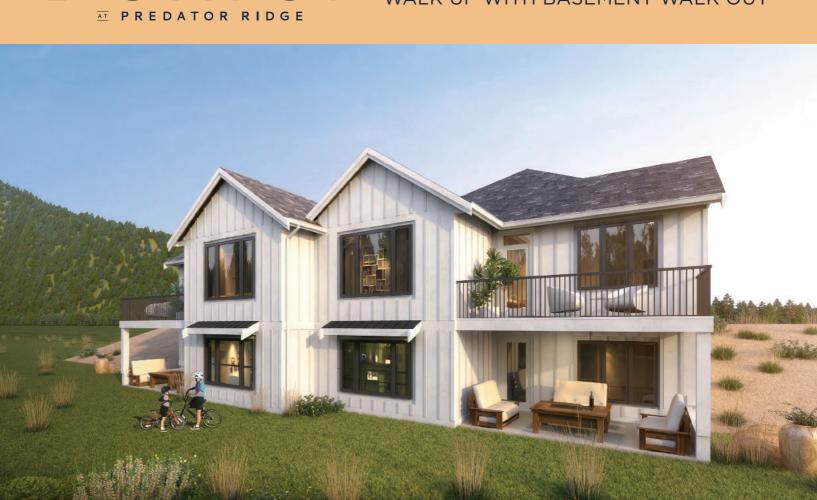

## THE VALLEYVIEW

WALK UP WITH BASEMENT WALK OUT

## **HOME SPECS**

Bedrooms3Finished Indoor Living1,518 sq. ft.Bathrooms2.5Outdoor Living289 sq. ft.Garage1 CarGarage263 sq. ft.

**Total Square Footage** 

1,781 sq. ft.

- This beautiful two-level home features the master on the main level, two additional bedrooms with shared bathroom on the lower level, plenty of indoor/outdoor entertaining space. This home features plenty of indoor/outdoor entertaining space.
- On the main level, you'll find a spacious open concept kitchen, living and dining spaces. The kitchen boasts a large 8.5' island, quartz countertop, undermount sinks, and a full stainless steel appliance package including dishwasher, fridge, and gas range. The upper level also features a powder room, and stunning deck with glass panels and a variety of mountain, valley and resort views.
- Enjoy thoughtful finishings throughout the home and extras including washer and dryer in the laundry room, a gas fireplace in the living room, and LED fixtures and pot lighting throughout the home.