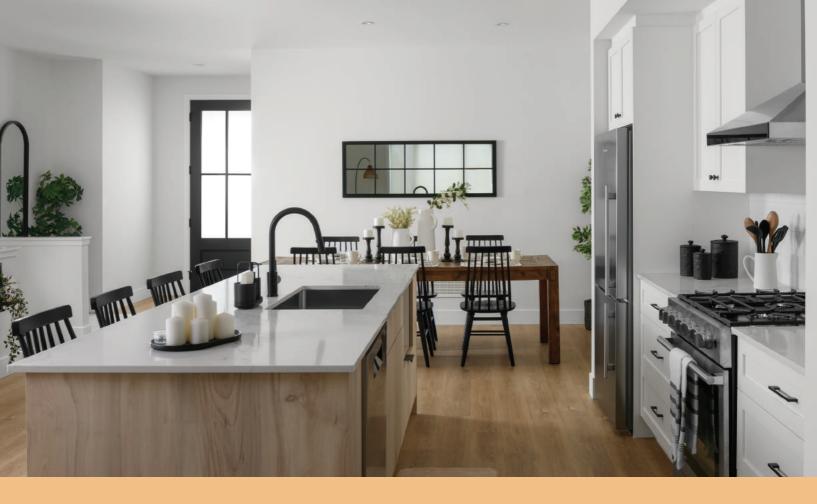

## **HOME SPECS**

Bedrooms3Finished Indoor Living1,518 sq. ft.Bathrooms2.5Outdoor Living289 sq. ft.Garage1 CarGarage263 sq. ft.

**Total Square Footage** 

1,781 sq. ft.

- This beautiful two-level home features the master on the main level, two additional bedrooms with shared bathroom on the lower level, plenty of indoor/outdoor entertaining space. This home features plenty of indoor/outdoor entertaining space.
- On the main level, you'll find a spacious open concept kitchen, living and dining spaces. The kitchen boasts a large 8.5' island, quartz countertop, undermount sinks, and a full stainless steel appliance package including dishwasher, fridge, and gas range. The upper level also features a powder room, and stunning deck with glass panels and a variety of mountain, valley and resort views.
- Enjoy thoughtful finishings throughout the home and extras including washer and dryer in the laundry room, a gas fireplace in the living room, and LED fixtures and pot lighting throughout the home.